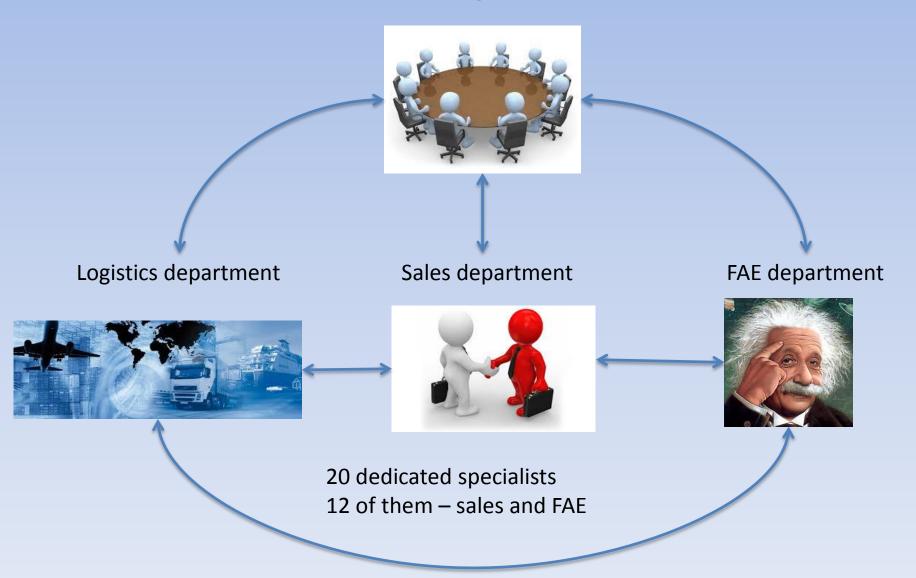

# Company structure

Management

## Clients throughout Russia

- •More than 400 clients all in high reliability applications
- •KOMTEK engineers dedicated work with our customer's engineers
- •KOMTEK managers conduct 800 customer visits each year