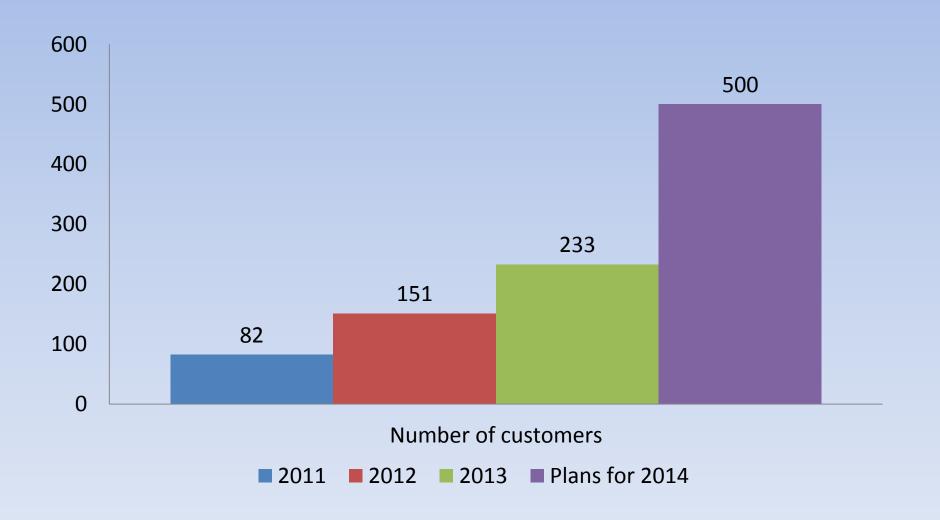

## Clients throughout Russia

- •More than 400 clients all in high reliability applications
- •KOMTEK engineers dedicated work with our customer's engineers
- •KOMTEK managers conduct 800 customer visits each year