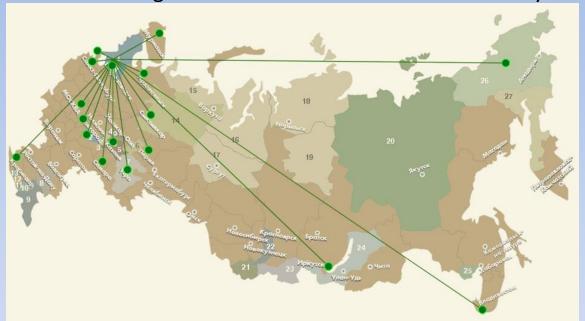

## Clients throughout Russia

- •More than 400 clients all in high reliability applications
- •KOMTEK engineers dedicated work with our customer's engineers
- •KOMTEK managers conduct 800 customer visits each year

Saint-Petersburg is historically one of the centers of aviation, navy, medical, high-reliability sectors

Moscow, Skolkovo, Zelenograd – space, telecommunication, navigational equipment Kaluga – the center of automotive industry, car equipment Rostov-on-Don, Cheboksary – equipment for transport and energy Novosibirsk, Voronezh - developed centers of instrument engineering